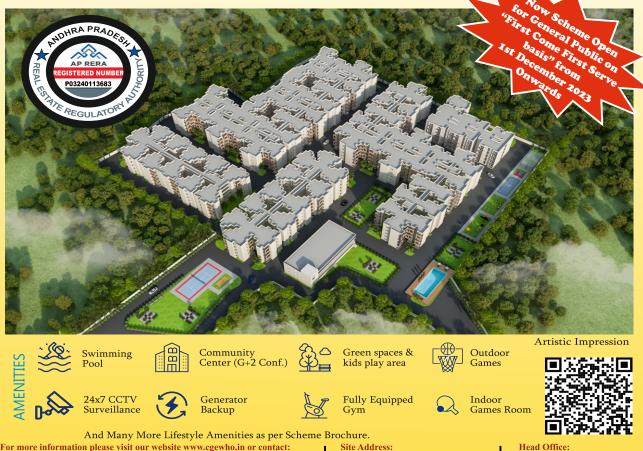

CENTRAL GOVERNMENT EMPLOYEES WELFARE HOUSING ORGANISATION, (CGEWHO) An Autonomous Body under the aegis of Ministry of Housing and Urban Affairs, Govt. Of India, New Delhi announces "VISAKHAPATNAM HOUSING SCHEME" at Pendurthi now open for GENERAL PUBLIC on "FIRST COME FIRST SERVE BASIS"

## **PROJECT HIGHLIGHTS**

525 Flats in Gates Society (1, 2 & 3 BHK)

| Pendurthi Junction     | : 0.5 Kms |
|------------------------|-----------|
| Government Hospital    | : 1.2 Kms |
| Government High School | : 1.2 Kms |
| Government College     | : 1.5 Kms |
| Saripalli NH-16        | : 1.5 Kms |
| Visakhapatnam Airport  | : 12 Kms  |
| Simhachalam Temple     | : 10 Kms  |